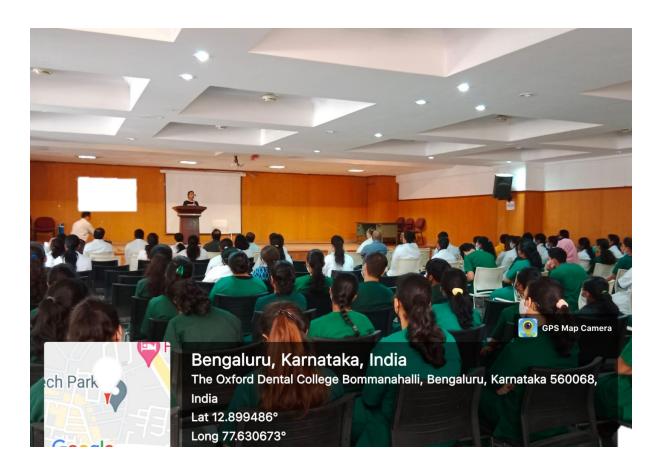

### Circular

This is to inform that the Department of Oral Pathology is conducting a program on "Medical Negligence" for PG students and faculty on 08/11/2021.

Resource person: Dr. Shilpashree (Speaker)

### THE OXFORD DENTAL COLLEGE

A lecture on "Medical Negligence" conducted at The Oxford Dental College by Dr. Shilpashree on 08/11/2021.